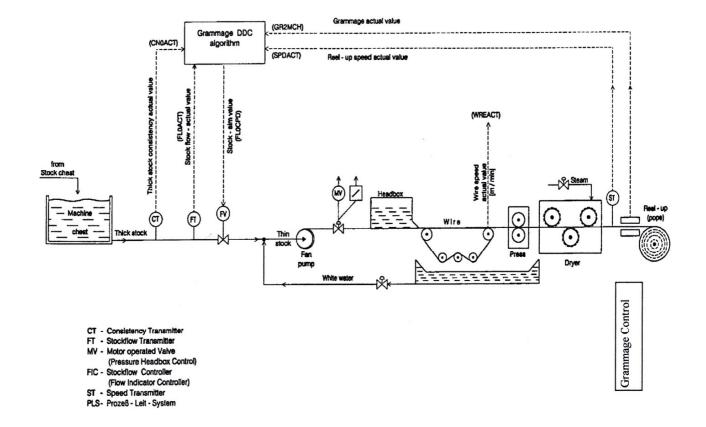

## C-Frame Application Heavy Paper 120 - 280 gsm

Paper Machine Manufacturing for heavy Paper from recycled materials. The Application consists of the Measurement of Basis Weight, the Moisture in scanning Mode dividing the web in 64 Data Segments (Cross-Direction) and Profile Calculation , the Control of Basis Weight over Thickstock-Flow in Set Point Control (SPC)-Mode and the Archiving/Retrieving of the Measurement.

### Configuration

Scanning Frame: C-Frame Constuction, automatic scanning between Photocells System: Main Enclosure (IP54), industrial PC, Printer, Control Valve, external PID-Controller, Communication ProfiBus-DP