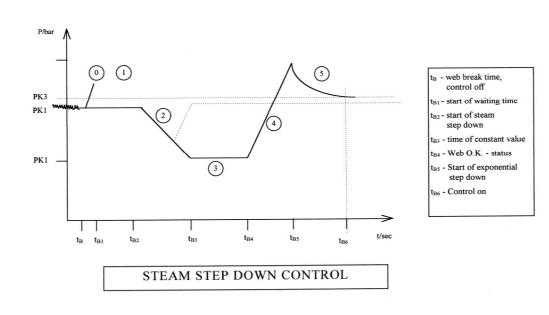

## O-Frame Application Carton 400 - 1000 gsm

Paper Machine Manufacturing for Carton.

The Application consists of the Measurement of Basis Weight and the Moisture in scanning Mode by dividing the web in 64 Data Segments (Cross-Direction) and Profile Calculation . The Control of Basis Weight occurs over Thickstock-Flow in Set Point Control (SPC)-Mode and the Control of Moisture via Steam-Pressure with Steam-Step-Down Control in Case of Web-Break (or Emergency Stop).